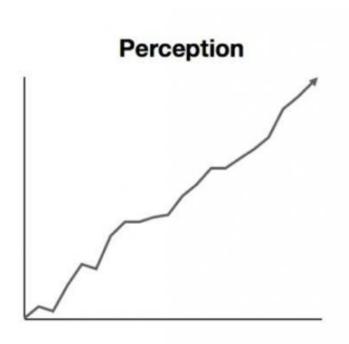

#### **LESSONS LEARNT**

The trajectories of successful Single Window projects are NOT continuous and steady up and to the right