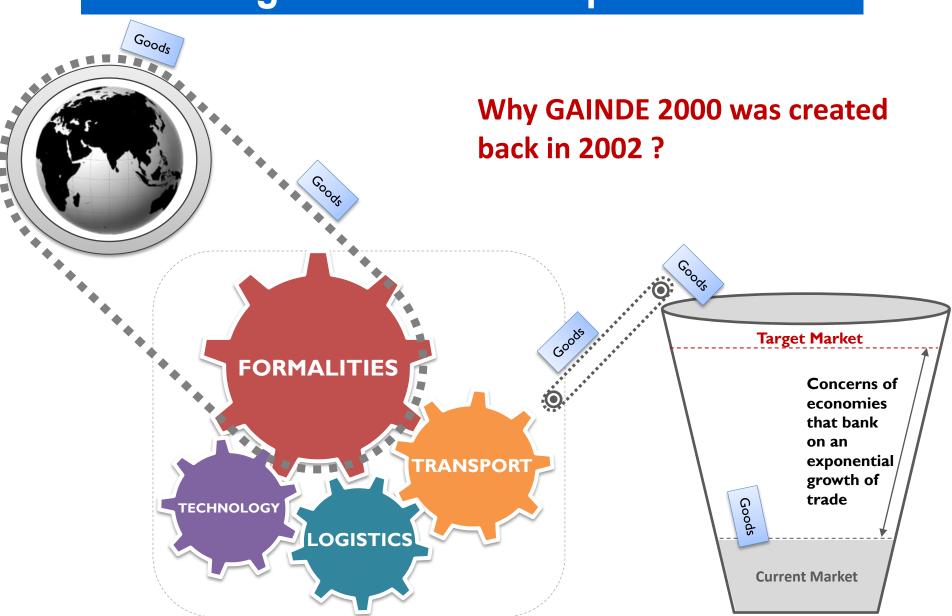

# Is a Single Window just a software solution?

#### A Single Window is a combination of Technologies, Rules, Processes and People

Get more insights from GAINDE International Consulting www.gaindeconsulting.com