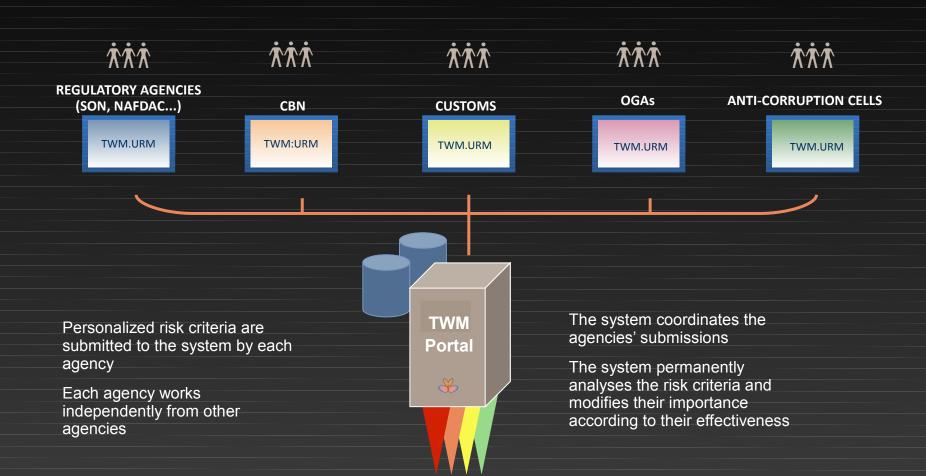

STRATION & CONTROL
- COURIER SERVICES
- POLICE
- EXCISE FACTORIES

TRADE TRANS-ACTION

#### **MONITORING AGENCIES**

- NATIONAL MARITIME AUTHORITY
- NIGERIA PORTS AUTHORITY
- FAAN
- NATIONAL OFFICE OF TECHNOLOGY ACQUISITION & PROMOTION
- CENTRAL BANK OF NIGERIA
- FEDERAL MINISTRY OF FINANCE/COMMERCE
- SHIPPING COUNCIL
- MAN
- \*DIRECTORATE OF PETROLEUM RESOURCES
- MINISTRY OF COMMERCE & INDUSTRY
- NDLEA

# INFORMATION BENEFICIARY AGENCIES

- FEDERAL INLAND REVENUE SERVICES
- NIGERIA EXPORT PROMOTION COUNCIL
- EFCC
- NATIONAL BUREAU OF STATISTICS











### e-REMITTANCE CONCEPT

Collection and Remittance of Duties. NCS, BANKS, CBN, NIBSS



eReconciliation
equally by all
Nigerian banks and
CBN.

NICIS: Nigeria Integrated Customs Information System





### Coop.-Agency Risk management







## **Business Intelligence Platform**