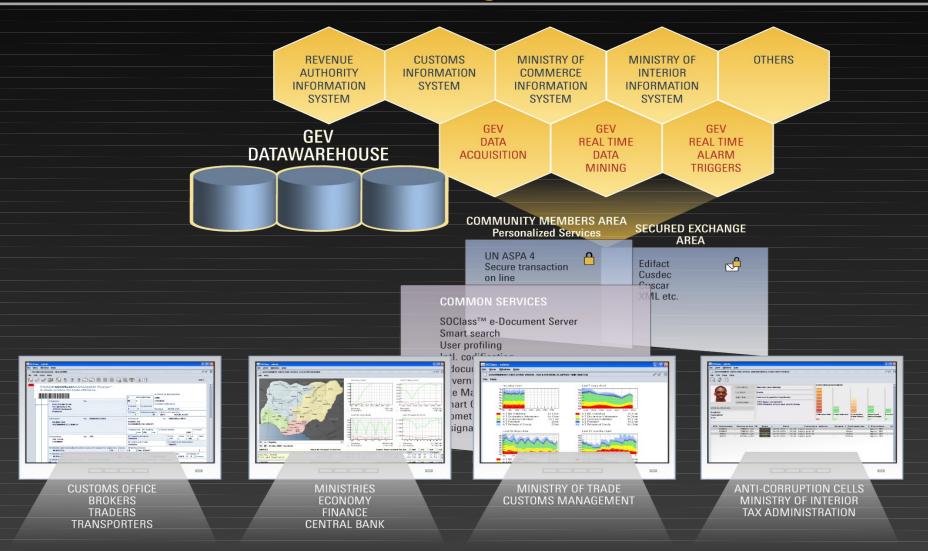

E
- EXCISE FACTORIES

TRADE TRANS-ACTION

#### **MONITORING AGENCIES**

- NATIONAL MARITIME AUTHORITY
- NIGERIA PORTS AUTHORITY
- FAAN
- NATIONAL OFFICE OF TECHNOLOGY ACQUISITION & PROMOTION
- CENTRAL BANK OF NIGERIA
- FEDERAL MINISTRY OF FINANCE/COMMERCE
- SHIPPING COUNCIL
- MAN
- \*DIRECTORATE OF PETROLEUM RESOURCES
- MINISTRY OF COMMERCE & INDUSTRY
- NDLEA

# INFORMATION BENEFICIARY AGENCIES

- FEDERAL INLAND REVENUE SERVICES
- NIGERIA EXPORT PROMOTION COUNCIL
- EFCC
- NATIONAL BUREAU OF STATISTICS











### e-REMITTANCE CONCEPT

Collection and Remittance of Duties. NCS, BANKS, CBN, NIBSS



eReconciliation
equally by all
Nigerian banks and
CBN.

NICIS: Nigeria Integrated Customs Information System





### Coop.-Agency Risk management







## **Business Intelligence Platform**