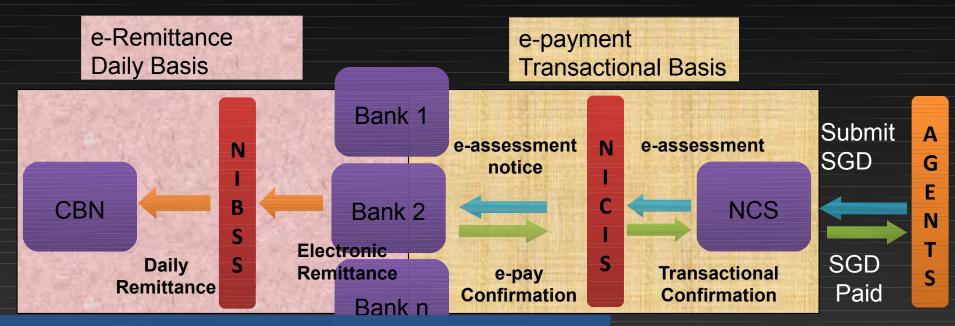

### e-REMITTANCE CONCEPT

Collection and Remittance of Duties. NCS, BANKS, CBN, NIBSS

eReconciliation
equally by all
Nigerian banks and
CBN.

NICIS: Nigeria Integrated Customs Information System