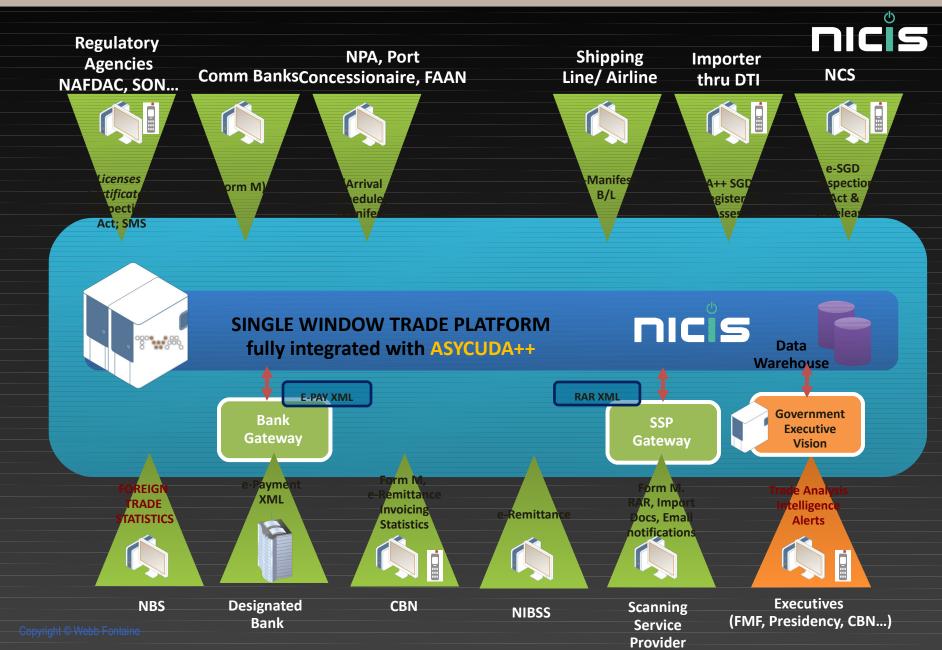

### e-REMITTANCE CONCEPT

Collection and Remittance of Duties. NCS, BANKS, CBN, NIBSS

eReconciliation
equally by all
Nigerian banks and
CBN.

NICIS: Nigeria Integrated Customs Information System